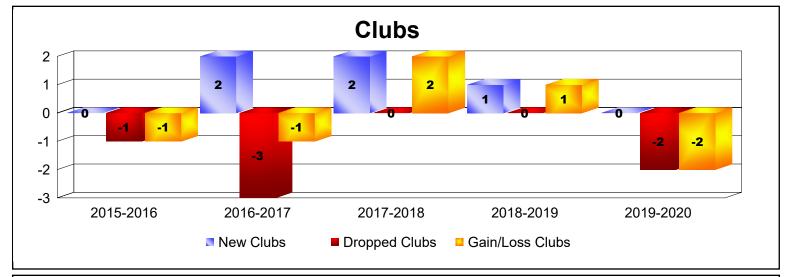

District 29 I As of June 2020 Cumulative

| Year      | New<br>Clubs | Dropped<br>Clubs | Gain/<br>Loss<br>Clubs | New<br>Members | Charter<br>Members | Reinstate<br>Members | Transfer<br>Members | Total<br>Member<br>Added | Total<br>Members<br>Dropped | Gain/<br>Loss<br>Members |
|-----------|--------------|------------------|------------------------|----------------|--------------------|----------------------|---------------------|--------------------------|-----------------------------|--------------------------|
| 2015-2016 | 0            | -1               | -1                     | 128            | 1                  | 4                    | 4                   | 137                      | -159                        | -22                      |
| 2016-2017 | 2            | -3               | -1                     | 139            | 64                 | 10                   | 10                  | 223                      | -188                        | 35                       |
| 2017-2018 | 2            | 0                | 2                      | 117            | 43                 | 14                   | 1                   | 175                      | -229                        | -54                      |
| 2018-2019 | 1            | 0                | 1                      | 105            | 23                 | 5                    | 6                   | 139                      | -143                        | -4                       |
| 2019-2020 | 0            | -2               | -2                     | 107            | 3                  | 5                    | 6                   | 121                      | -185                        | -64                      |
| Average   | 1            | -1               | 0                      | 119            | 27                 | 8                    | 5                   | 159                      | -181                        | -22                      |