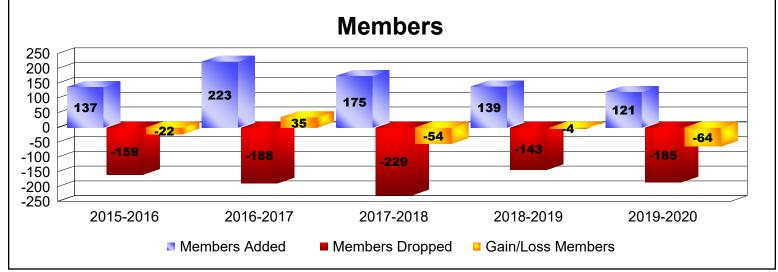

District 29 I As of June 2020 Cumulative

| Year      | New<br>Clubs | Dropped<br>Clubs | Gain/<br>Loss<br>Clubs | New<br>Members | Charter<br>Members | Reinstate<br>Members | Transfer<br>Members | Total<br>Member<br>Added | Total<br>Members<br>Dropped | Gain/<br>Loss<br>Members |
|-----------|--------------|------------------|------------------------|----------------|--------------------|----------------------|---------------------|--------------------------|-----------------------------|--------------------------|
| 2015-2016 | 0            | -1               | -1                     | 128            | 1                  | 4                    | 4                   | 137                      | -159                        | -22                      |
| 2016-2017 | 2            | -3               | -1                     | 139            | 64                 | 10                   | 10                  | 223                      | -188                        | 35                       |
| 2017-2018 | 2            | 0                | 2                      | 117            | 43                 | 14                   | 1                   | 175                      | -229                        | -54                      |
| 2018-2019 | 1            | 0                | 1                      | 105            | 23                 | 5                    | 6                   | 139                      | -143                        | -4                       |
| 2019-2020 | 0            | -2               | -2                     | 107            | 3                  | 5                    | 6                   | 121                      | -185                        | -64                      |
| Average   | 1            | -1               | 0                      | 119            | 27                 | 8                    | 5                   | 159                      | -181                        | -22                      |